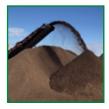

# SCREENED TOPSOIL AMENDED TOPSOIL AMENDED PLUS

Screened Topsoil produced from native soil and screened to 1/2" minus.

- \*Amended Topsoil blended with 20-30% class I compost. Great all-purpose soil providing a uniform mixture when onsite blending/compost application is not practical. Excellent for pre-sod/seeding and similar applications.
- \*Amended PLUS blended with 50% class I compost. Same great benefits as our amended topsoil with a increased nutrient value and contains populations of beneficial soil microorganisms.