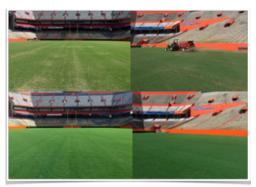

nce, allowing your grass to easily handle heavy traffic & use.
- Replenishes & restores the activity of beneficial soil microbes.
- Encourages natural biological suppression of diseases & other turf enemies.

### APPLICATION \*CY = cubic yard

Use any time of the year in any type of soil. Recommended for use in the spring and fall. Combine top dressing with aeration. Screened to a very fine consistency-making it suitable for applying to even the most closely mown turf.

#### **TOP DRESSING**

1 CY / 1000sqft = 1/4" Deep 2 CY / 1000sqft = 1/2" Deep

#### **SOIL AMENDMENT**

3 CY / 1000 sqft at 1" Deep 6 CY / 1000 sqft at 2" Deep

Additional information and application instructions can be found at www.alorganics.com.



## A10RGANICS.COM 800.776.1644



### COMMERCIAL MAXIMIZED SOIL HEALTH



### **IMPROVED TURF PERFORMANCE**





### RESIDENTIAL



DAY 1 Top dressing application of Comand® compost at 1/4" per 1000 sq-ft.



DAY 20 Nearly 98% of grass recovery after only one application.



# **PROOF IS IN THE RESULTS** ~